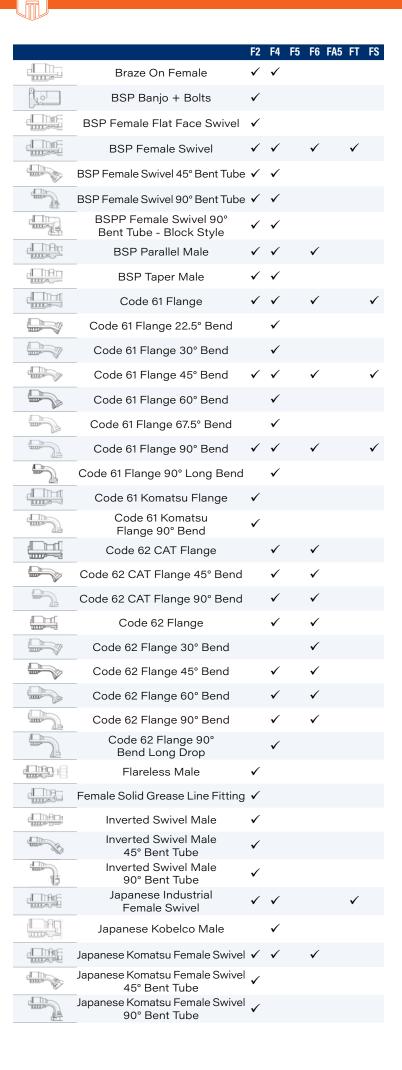

Spiral Isobaric



6,000 PSI Spiral Isobaric



# HS10K - 32

10,000 PSI Spiral Isobaric



# GAMMA™ - SLIM HOLE ROTARY HOSE **XCEL**

4,000 PSI for drilling applications



R1AT Braided



**R2AT Braided** 



# HHT2

Hi-Temp R2AT Braided



## **HBJK**

Jack Hose (static only)



# HBR4

R4 Suction & Return



# HBR5

R5 Braided (100R5 dimension)



# **HBHTR5**

Hi-Temp R5 Braided (100R5 dimension)



# **TEX-PUSH-ON 300**

300 PSI Push-On Hose



### **BR14**

R14 Stainless Steel Braided PTFE Hose



### **TR7**

R7 Thermoplastic



# TTR7

R7 Twin Line Thermoplastic



# **TNCR7**

R7 Non Conductive Thermoplastic



# TTNCR7

**R7 Non Conductive Twin** Line Thermoplastic



# TR8

R8 Thermoplastic



# TTR8

R8 Twin Line Thermoplastic



# TNCR8

**R8 Non Conductive Thermoplastic** 



|