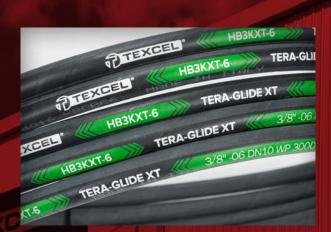

# **LAYLINES**

Functional design for ease of mind! The Texcel hydraulic hose layline is designed to provide information effectively and efficiently. The color of the layline signifies the hose pressure rating while the verbiage will convey the product specifications and cover type. Ordering is made easy with informative Texcel layline designs.

# **FEATURES**

At Texcel we know that your business is only as good as the products you sell, so we take pride in offering high-quality, top-tier hose products that will keep your employees safe and reduce equipment downtime due to product failure. Texcel engineering and manufacturing work to develop hydraulic solutions for the most challenging applications. Our TERA-GLIDE and TERA-GLIDE XT high abrasion hydraulic hose covers are just one of many examples of superior technology. When selecting a hydraulic hose look to Texcel to provide the best innovative product.