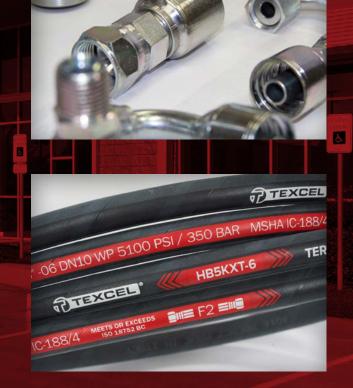

# **LAYLINES**

Functional design for ease of mind! The Texcel hydraulic hose layline is designed to provide information effectively and efficiently. The color of the layline signifies the hose pressure rating while the verbiage will convey the product specifications and cover type. Ordering is made easy with informative Texcel layline designs.