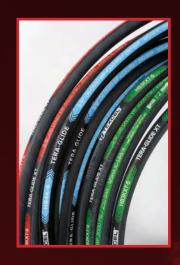

# **LAYLINES**

Functional design for ease of mind! The Texcel hydraulic hose layline is designed to provide information effectively and efficiently. The color of the layline signifies the hose pressure rating while the verbiage will convey the product specifications and cover type. Ordering is made easy with informative Texcel layline designs.

# **CONSTANT PRESSURE LAYLINE COLORS**

# **NON-CONSTANT PRESSURE LAYLINE COLOR**

3000 PSI

3,000 PSI Braided Isobaric