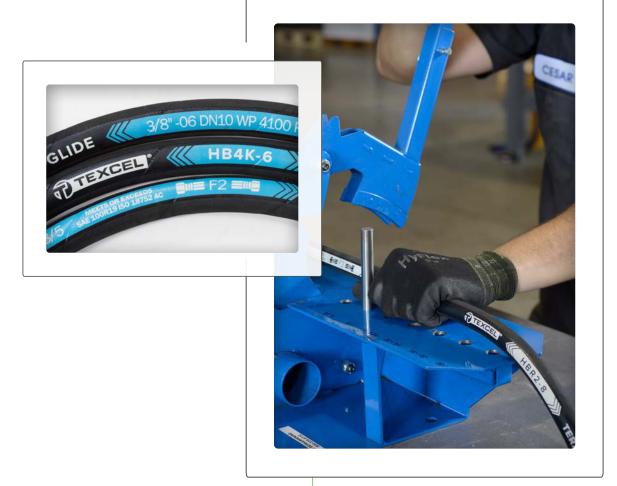

# **LAYLINES**

Functional design for ease of mind! The Texcel hydraulic hose layline is designed to provide information effectively and efficiently. The color of the layline signifies the hose pressure rating while the verbiage will convey the product specifications and cover type. Ordering is made easy with informative Texcel layline designs.