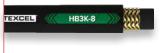

# **LAYLINES**

Functional design for ease of mind! The Texcel hydraulic hose layline is designed to provide information effectively and efficiently. The color of the layline signifies the hose pressure rating while the verbiage will convey the product specifications and cover type. Ordering is made easy with informative Texcel layline designs.

# **NON-CONSTANT PRESSURE LAYLINE COLOR**

3000 PSI

3,000 PSI Braided Isobaric