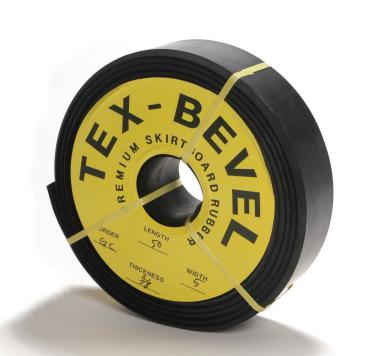

## TEX-BEVEL Beveled Edge Skirtboard 60 Duro

## General Properties and Applications

Premium-grade skirtboard with high abrasion resistance and a specially designed 45° beveled edge for improved sealing between belt and skirtboard. Provides superior spill control on systems handling fine materials. Packaged with three binding straps to keep rolls intact and prevent telescoping during shipping, storage and handling. Roll sizes are clearly marked for easy identification.