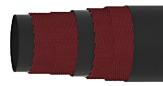

## **TEX-DREDGE**

Dredge Sleeve

A rugged, abrasion-resistant tube and cover for flexible connections between pipes used in dredging applications.

## **TECHNICAL DATA**

Tube Black, 3/8", abrasion-resistant SBR compound

Black, 3/32", weather and abrasion-resistant SBR Cover

Reinforcement High tensile synthetic plies

Safety Factor 3:1

Temperature -20°F to +180°F