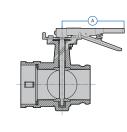

## **TECHNICAL DATA**

Arms Stainless Steel

Disk Ductile Iron

Shaft Stainless Steel

Body Aluminum

Liner NBR

Gasket BUNA

| Nominal<br>Size | nal Temp                             | Max<br>Working<br>Pressure | Dimensions      |                |                |                |               |               |           | Approx.    | Model  |
|-----------------|--------------------------------------|----------------------------|-----------------|----------------|----------------|----------------|---------------|---------------|-----------|------------|--------|
|                 | e Rating                             |                            | A               | В              | С              | D              | Ε             | F             | G         | Weight     | Number |
| in/mı           | m                                    | psi                        | in/mm           | in/mm          | in/mm          | in/mm          | in/mm         | in/mm         | in/mm     | lb/kg      |        |
| 4<br>100        | -20°C /<br>83°C<br>) -4°F /<br>180°E | 150                        | 10.25<br>260.35 | 8.25<br>209.55 | 5.37<br>136.39 | 8.25<br>209.55 | 1.25<br>31.75 | 5.5<br>139.70 | 10<br>254 | 12<br>5.44 | MY5533 |