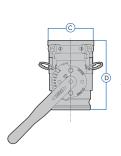

## **TECHNICAL DATA**

Arms Stainless Steel

Disk Ductile Iron

Shaft Stainless Steel

Body Aluminum

Liner NBR

Gasket BUNA

| Nominal<br>Size | nal Temp                             | Max<br>Working<br>Pressure | Dimensions      |                |                |                |               |               |           | Approx.    | Model  |
|-----------------|--------------------------------------|----------------------------|-----------------|----------------|----------------|----------------|---------------|---------------|-----------|------------|--------|
|                 | e Rating                             |                            | A               | В              | С              | D              | Ε             | F             | G         | Weight     | Number |
| in/mı           | m                                    | psi                        | in/mm           | in/mm          | in/mm          | in/mm          | in/mm         | in/mm         | in/mm     | lb/kg      |        |
| 4<br>100        | -20°C /<br>83°C<br>) -4°F /<br>180°E | 150                        | 10.25<br>260.35 | 8.25<br>209.55 | 5.37<br>136.39 | 8.25<br>209.55 | 1.25<br>31.75 | 5.5<br>139.70 | 10<br>254 | 12<br>5.44 | MY5533 |