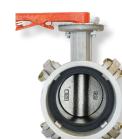

# **MUNRO CAM VALVES**

4" Cam Valves

Traditional butterfly valve to camlock assemblies are heavy, time consuming to assemble and difficult to use. We applied our engineering expertise and 40+ years of industry knowledge to design something better.

## **YOU NEED THIS!**

- Zero Assembly
- Zero Leak Points
- 12 LBS

|             | REPLACEMENT PARTS |
|-------------|-------------------|
| Description | Model<br>Number   |
| Handle      | MYHANDLE          |
| Ears        | MYEAR             |