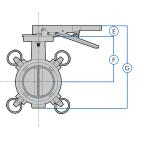

## **TECHNICAL DATA**

Arms Stainless Steel

Disk Ductile Iron

Shaft Stainless Steel

Body Aluminum

Liner NBR

Gasket BUNA

| Nominal<br>Size | nal Temp                             | Max<br>Working<br>Pressure | Dimensions      |                |                |                |               |               |           | Approx.    | Model  |
|-----------------|--------------------------------------|----------------------------|-----------------|----------------|----------------|----------------|---------------|---------------|-----------|------------|--------|
|                 | e Rating                             |                            | A               | В              | С              | D              | Ε             | F             | G         | Weight     | Number |
| in/mı           | m                                    | psi                        | in/mm           | in/mm          | in/mm          | in/mm          | in/mm         | in/mm         | in/mm     | lb/kg      |        |
| 4<br>100        | -20°C /<br>83°C<br>) -4°F /<br>180°E | 150                        | 10.25<br>260.35 | 8.25<br>209.55 | 5.37<br>136.39 | 8.25<br>209.55 | 1.25<br>31.75 | 5.5<br>139.70 | 10<br>254 | 12<br>5.44 | MY5533 |