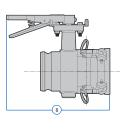

## **TECHNICAL DATA**

Arms Stainless Steel

Disk Ductile Iron

Shaft Stainless Steel

Body Aluminum

Liner NBR

Gasket BUNA

| Nominal<br>Size | nal Temp                             | Max<br>Working<br>Pressure | Dimensions      |                |                |                |               |               |           | Approx.    | Model  |
|-----------------|--------------------------------------|----------------------------|-----------------|----------------|----------------|----------------|---------------|---------------|-----------|------------|--------|
|                 | e Rating                             |                            | A               | В              | С              | D              | Ε             | F             | G         | Weight     | Number |
| in/mı           | m                                    | psi                        | in/mm           | in/mm          | in/mm          | in/mm          | in/mm         | in/mm         | in/mm     | lb/kg      |        |
| 4<br>100        | -20°C /<br>83°C<br>) -4°F /<br>180°E | 150                        | 10.25<br>260.35 | 8.25<br>209.55 | 5.37<br>136.39 | 8.25<br>209.55 | 1.25<br>31.75 | 5.5<br>139.70 | 10<br>254 | 12<br>5.44 | MY5533 |