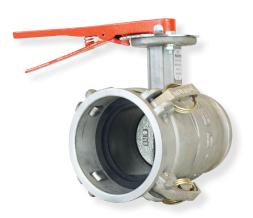

# **MUNRO CAM VALVES**

4" Cam Valves

Traditional butterfly valve to camlock assemblies are heavy, time consuming to assemble and difficult to use. We applied our engineering expertise and 40+ years of industry knowledge to design something better.

Stainless steel square shaft design minimizes rounding or releasing of disk and increases torque potential for positive shut off.

Four-handle style made of extra heavy-duty stainless steel reduces egg-shaping and ensures 360° mating.

NBR rubber lined to reduce leaks, even when abrasives are present.

Ductile iron electroplated disk reduces abrasion and oxidation.

## **YOU NEED THIS!**

- Zero Assembly
- Zero Leak Points
- 12 LBS

|             | REPLACEMENT PARTS |
|-------------|-------------------|
| Description | Model<br>Number   |
| Handle      | MYHANDLE          |
| Ears        | MYEAR             |