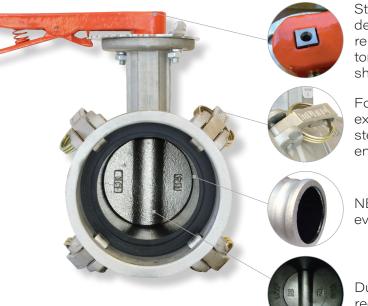

Stainless steel square shaft design minimizes rounding or releasing of disk and increases torque potential for positive shut off.

Four-handle style made of extra heavy-duty stainless steel reduces egg-shaping and ensures 360° mating.

NBR rubber lined to reduce leaks, even when abrasives are present.

Ductile iron electroplated disk reduces abrasion and oxidation.