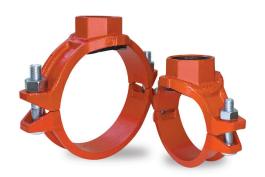

## **MUNRO MECHANICAL TEE**

Mechanical Tee M7721

Mechanical tees, sometimes called saddle tees, allow you to create a midpipe branch outlet quickly and easily. A gasket seals on the joined pipe, in the neck of the outlet. The connection is female threaded. These fittings are not recommended for vacuum applications.