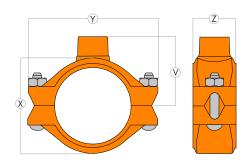

## **TECHNICAL DATA**

Composition

Ductile iron, non-lead orange rust-inhibiting paint coating, ASTM A536, Grade 65-45-12

| Nominal<br>Size | Pipe OD        | Max.<br>Working<br>Pressure | Dimensions |             |               |             | Bolts |                                    | Approx.    | Model     |
|-----------------|----------------|-----------------------------|------------|-------------|---------------|-------------|-------|------------------------------------|------------|-----------|
|                 |                |                             | V          | X           | Υ             | Z           | Qty   | Size                               | Weight     | Number    |
| in/mm           | in/mm          | psi                         | in/mm      | in/mm       | in/mm         | in/mm       |       | in/mm                              | lb/kg      |           |
| 4 X 2<br>100    | 4.5<br>114.3   | 300                         | 3.9<br>99  | 2.6<br>66   | 7<br>177      | 3.8<br>96.5 | 2     | <sup>5</sup> / <sub>8</sub><br>M16 | 3.2<br>1.4 | M7221X4X2 |
| 6 X 2<br>150    | 6.625<br>168.3 |                             | 5<br>127   | 3.6<br>91.4 | 9.75<br>247.6 | 4<br>101.6  |       | <sup>3</sup> / <sub>4</sub><br>M16 | 6<br>2.7   | M7221X6X2 |