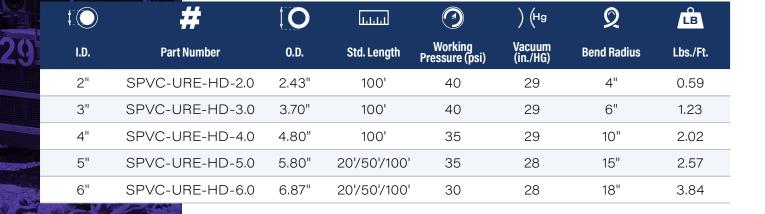

## **TECHNICAL DATA**

Construction Clear, thick, heavy-duty, smooth,

polyurethane lining with a blue, HMW PVC,

formulated for static dissipation and a rigid PVC,

right-handed helix

Safety Factor 3:1

Temperature -40°F to +150°F