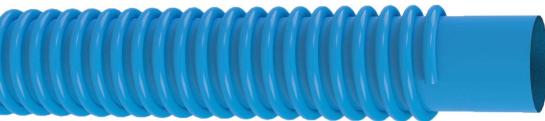

## SIGMA-URE HD BLUE™

Heavy-Duty Polyurethane Material Handling Hose

Premium-quality, material handling hose designed with a thick, heavy-duty, smooth polyurethane lining. Ideal for dry applications where high abrasion resistance is required, as well as flexibility in sub-zero temperatures.